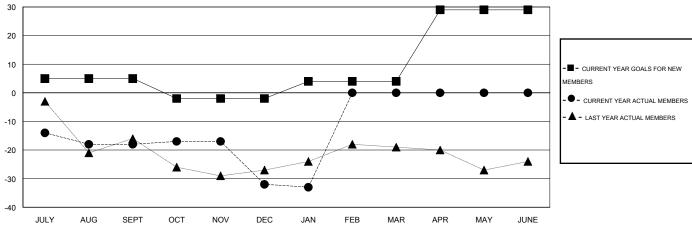

## GMT: JERRY SMITH LOCATION OHIO GMT CA 1

|                         |                  | Clubs            |                  |                  | Members                  |                    |                                     |                    |                  |  |
|-------------------------|------------------|------------------|------------------|------------------|--------------------------|--------------------|-------------------------------------|--------------------|------------------|--|
|                         | RESUL            | TS FOR 2014-2015 |                  |                  | RESULTS FOR 2014-2015    |                    |                                     |                    |                  |  |
| QUARTER                 | NEW CLUB<br>GOAL | NEW CLUBS        | DROPPED<br>CLUBS | NET<br>GAIN/LOSS | QUARTER                  | NEW MEMBER<br>GOAL | CHARTER AND<br>NEW MEMBERS<br>ADDED | DROPPED<br>MEMBERS | NET<br>GAIN/LOSS |  |
| JULY/AUG/SEPT           | 0                | 0                | 0                | 0<br>-1          | JULY/AUG/SEPT            | 5<br>-7            | 12<br>13                            | 30<br>27           | -18<br>-14       |  |
| OCT/NOV/DEC JAN/FEB/MAR | 0                | 0                | 0                | 0                | OCT/NOV/DEC  JAN/FEB/MAR | 6<br>25            | 4                                   | 5                  | -14<br>-1<br>0   |  |
| APR/MAY/JUNE            | '                | 0                | 3                | 0                | APR/MAY/JUNE             | 23                 | 0                                   | 0                  | 0                |  |